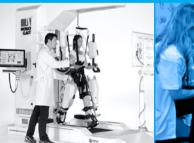

## **ROBOTIC** Walking Device

REPUBLIC OF TURKEY MINISTRY OF HEALTH SAMSUN PROVINCIAL DIRECTORATE OF HEALTH

Robotic Walking Device is an electromechanical walking system that presents the standard walking pattern automatically to the patients whose walking ability has been deteriorated due to various reasons.

#### The illnesses of its use:

- Brain and spinal cord injuries,
- Stroke.
- Multiple Sclerosis (MS)
- Cerebral Palsu
- Spina Bifida
- Parkinson
- Walking disorders due to neurological or orthopedic reasons

#### Avantajları:

- Generally, robotic technologies may render the neuroplasticity studies more efficient by improving movement quality and increasing the repetition and intensity of tasks.
- · It is very important for the patient to remain standing for the accurate function of the internal organs. It ensures that the metabolic inconveniences that might emerge in the bed-dependent patients are prevented.
- It is very beneficial especially for the health of the heart and veins.
- It is impossible to make the patient walk with a rhythmic and accurate walking pattern in a safe manner using the conventional treatment methods. However, thanks to the robotic walking robot, even the patients with obesity can walk without difficulty safely and with the true walking pattern.