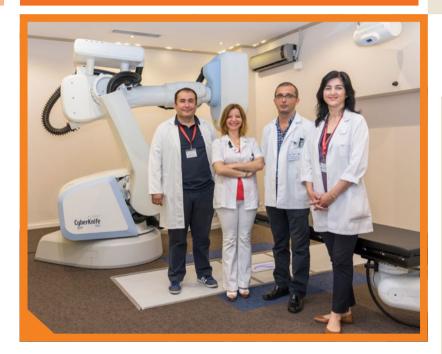

## CYBERKNIFE Cancer Treatment

# TUMOR TREATMENT WITHOUT BLOOD and PAIN

CyberKnife, the radio-surgery system that applies radiation only to the area with tumor and treats it without posing damage on the healthy tissues around the tumor, provides services at our Oncology Unit.

The device that allows the completion of the entire treatment in a shorter period (1-5 days) compared to the classical radiotherapy, is the radio-surgery system with the utmost-level technology utilized today.

With our device that is available in the Public Hospitals of only four provinces, annually, 8,068 sessions and 22,749 transactions are conducted.

6 samsun.saglik.gov.tr 7