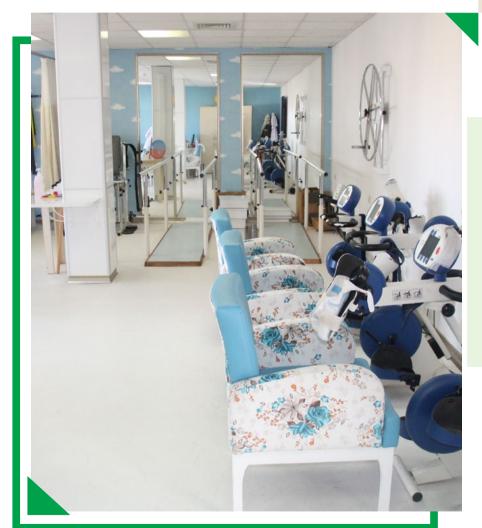

## **ROBOTIC** Walking Device

REPUBLIC OF TURKEY MINISTRY OF HEALTH SAMSUN PROVINCIAL DIRECTORATE OF HEALTH

Robotic Walking Device is an electromechanical walking system that presents the standard walking pattern automatically to the patients whose walking ability has been deteriorated due to various reasons.

#### The illnesses of its use:

- Brain and spinal cord injuries,
- Stroke.
- Multiple Sclerosis (MS)
- Cerebral Palsu
- Spina Bifida
- Parkinson
- Walking disorders due to neurological or orthopedic reasons

#### Avantajları:

- Generally, robotic technologies may render the neuroplasticity studies more efficient by improving movement quality and increasing the repetition and intensity of tasks.
- · It is very important for the patient to remain standing for the accurate function of the internal organs. It ensures that the metabolic inconveniences that might emerge in the bed-dependent patients are prevented.
- It is very beneficial especially for the health of the heart and veins.
- It is impossible to make the patient walk with a rhythmic and accurate walking pattern in a safe manner using the conventional treatment methods. However, thanks to the robotic walking robot, even the patients with obesity can walk without difficulty safely and with the true walking pattern.