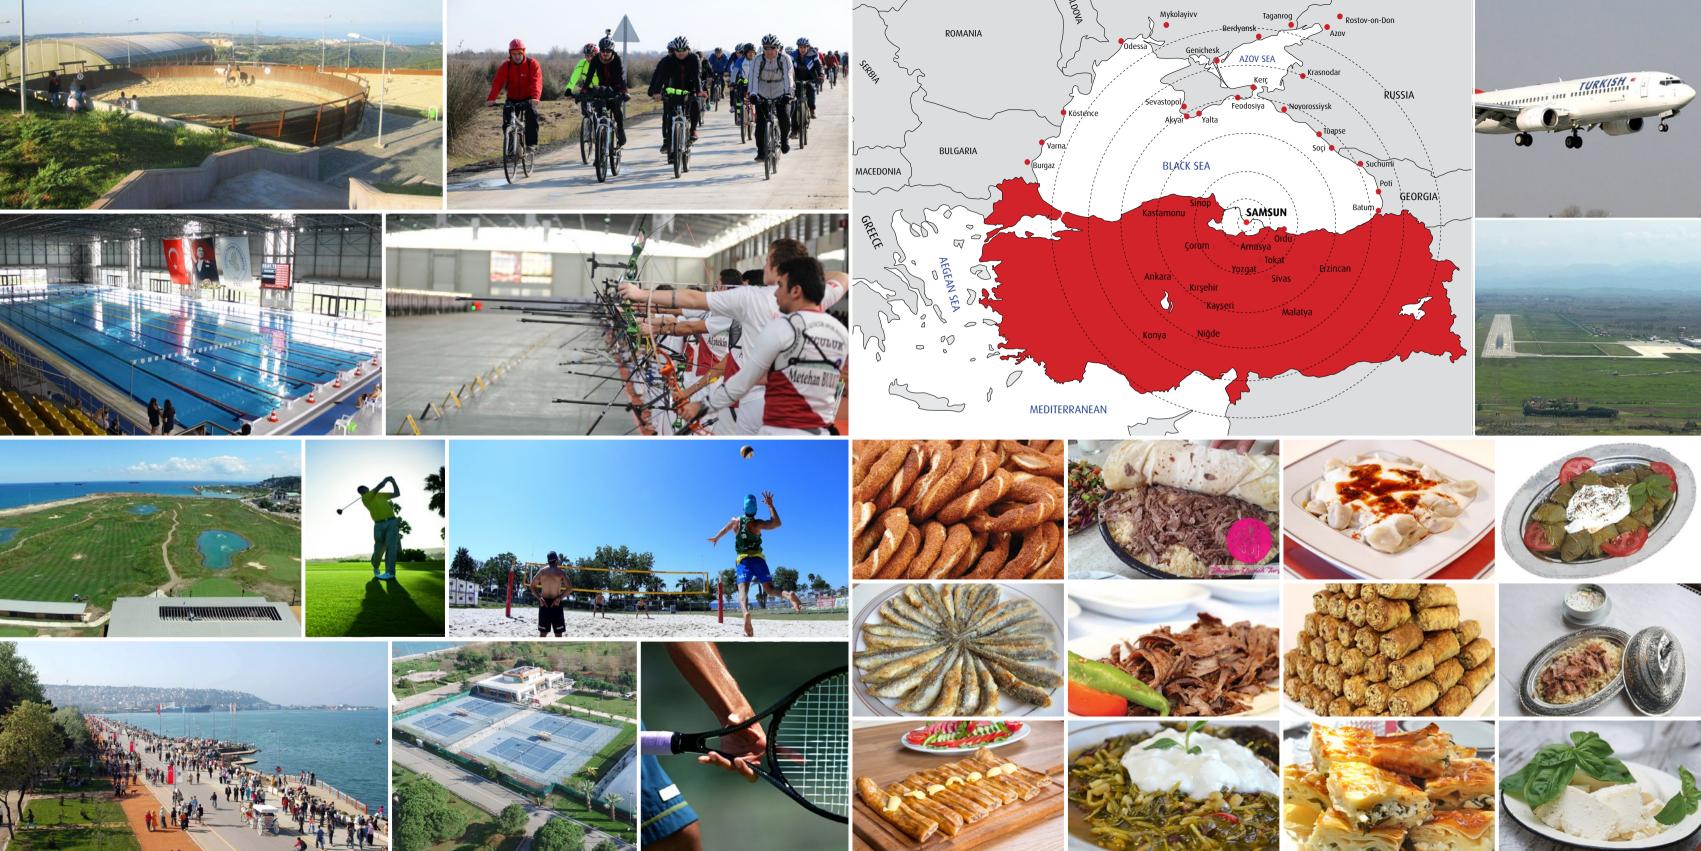

# SAMSUN

Amisos, its former name...

The province of Samsun is a significant settlement having hosted numerous civilizations in the Black Sea Region with 6,000- year history. It provides opportunity for all kinds of tourism with its 200-km coastline, natural beaches, many protected areas and registered structures, archeological and ethnographic works exhibited at the museum, State Opera and Ballet, State Theatre, art galleries with events in any season of the year, meeting halls for congress tourism, hundreds of kinds of endemic plants, plateaus, mountains, forests, paragliding areas, skiing, and grass skiing areas, birds paradise, lakes and waterfalls.

Despite the little share of tourism in Samsun's economy, there are many historical and touristic places to see in the districts and villages as in the center. It is possible to conduct water sports in Ayvacık, winter sports in Lâdik, hot spring tourism in Havza, and culture tourism in Vezirköprü. Along with benefiting from the sea and sand in summer, hunting tourism is available in winter.

Samsun is a part of the DOKAP project implemented in eight provinces aiming to meet the basic infrastructure need in the Eastern Black Sea Region and accelerate the economic and social development in the region. The green road route in the scope of the project crosses the Salıpazarı, Ayvacık, and Ladik plateaus and terminates at the district of 19 Mayıs around the Kızılırmak Bird Paradise Delta.

#### Areas with Potential for the **Development of New Tourism Types**

- Cruise Tourism
- Eco Agriculture Tourism
- Airpark (Civil Aviation Tourism)
- · Winter Tourism (Ski, Skiboard, Snow Trekking, Tour Ski, Ice-skating, Sledge)
- Health Tourism
- Hunting Tourism
- Water Sports (Swimming, Canoe, Line Fishing, Sailing, Boat Tour, Windsurf, Water-ski, Rafting, Diving)
- Congress Tourism
- Paragliding