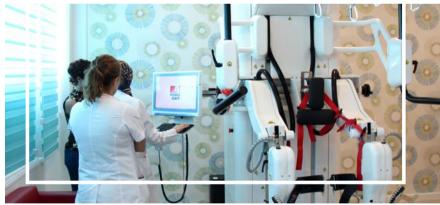

## **ROBOTIC** Walking Device

REPUBLIC OF TURKEY MINISTRY OF HEALTH SAMSUN PROVINCIAL DIRECTORATE OF HEALTH

Robotic Walking Device is an electromechanical walking system that presents the standard walking pattern automatically to the patients whose walking ability has been deteriorated due to various reasons.

#### The illnesses of its use:

- Brain and spinal cord injuries,
- Stroke.
- Multiple Sclerosis (MS)
- Cerebral Palsu
- Spina Bifida
- Parkinson
- Walking disorders due to neurological or orthopedic reasons

#### Avantajları:

- Generally, robotic technologies may render the neuroplasticity studies more efficient by improving movement quality and increasing the repetition and intensity of tasks.
- · It is very important for the patient to remain standing for the accurate function of the internal organs. It ensures that the metabolic inconveniences that might emerge in the bed-dependent patients are prevented.
- It is very beneficial especially for the health of the heart and veins.
- It is impossible to make the patient walk with a rhythmic and accurate walking pattern in a safe manner using the conventional treatment methods. However, thanks to the robotic walking robot, even the patients with obesity can walk without difficulty safely and with the true walking pattern.