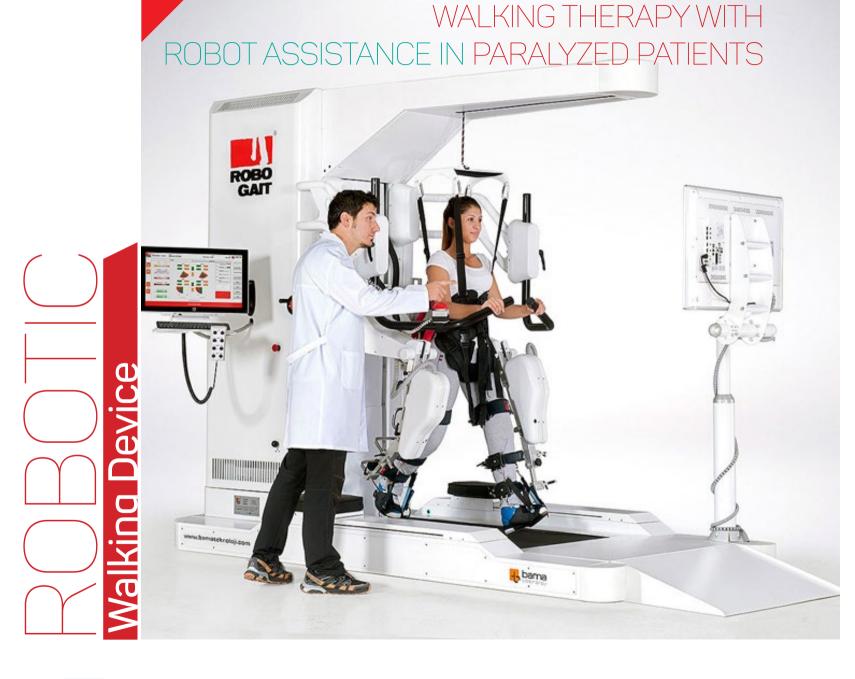

## **ROBOTIC** Walking Device

REPUBLIC OF TURKEY MINISTRY OF HEALTH SAMSUN PROVINCIAL DIRECTORATE OF HEALTH

Robotic Walking Device is an electromechanical walking system that presents the standard walking pattern automatically to the patients whose walking ability has been deteriorated due to various reasons.

#### The illnesses of its use:

- Brain and spinal cord injuries,
- Stroke.
- Multiple Sclerosis (MS)
- Cerebral Palsu
- Spina Bifida
- Parkinson
- Walking disorders due to neurological or orthopedic reasons

#### Avantajları:

- Generally, robotic technologies may render the neuroplasticity studies more efficient by improving movement quality and increasing the repetition and intensity of tasks.
- · It is very important for the patient to remain standing for the accurate function of the internal organs. It ensures that the metabolic inconveniences that might emerge in the bed-dependent patients are prevented.
- It is very beneficial especially for the health of the heart and veins.
- It is impossible to make the patient walk with a rhythmic and accurate walking pattern in a safe manner using the conventional treatment methods. However, thanks to the robotic walking robot, even the patients with obesity can walk without difficulty safely and with the true walking pattern.