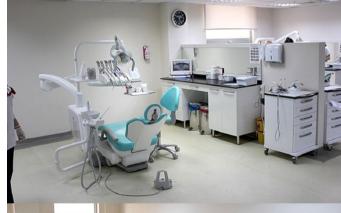

# SAMSUN Mouth and Dental Health Hospital

REPUBLIC OF TURKEY MINISTRY OF HEALTH
SAMSUN PROVINCIAL DIRECTORATE OF HEALTH

Our Samsun Mouth and Dental Health Hospital, one of the 17 Mouth and Dental Health Hospitals in Turkey, serves with a 6 -bed patient service, a operation room, and 90 dental units.

Our hospital with 117 Dentists, 27 of whom are Specialist Dentists, receiving approximately 510,000 polyclinic applications and performing 200,000 fillings, 40,000 canal treatments, and 90.000 fixed member and 12,000 mobile prosthesis operations annually, contains Mouth, Tooth and Chin Surgery, Mouth, Tooth and Chin Radiology, Pedodontics, Endodontics, Periodontology, Prosthetic Dental Treatment and Restorative Dental Treatment Specialists present in our Specialists Staffing.