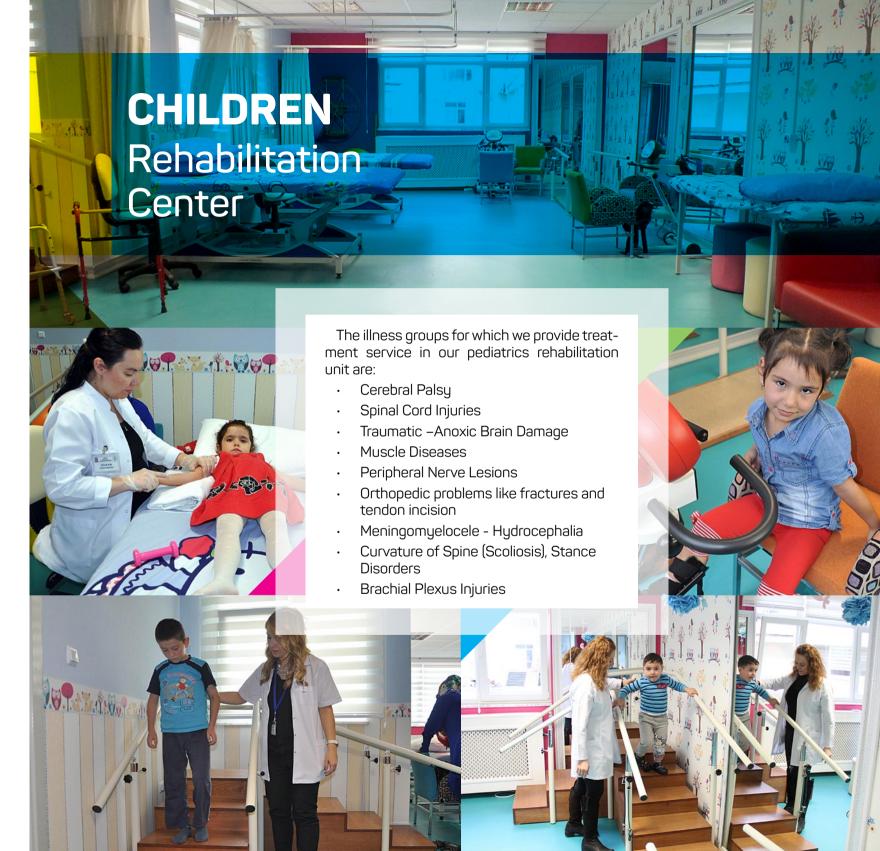

### "THE DOOR OPENING TO ACTIVE LIFE"

Our hospital with an experienced specialist team in the field of Physical Treatment and Rehabilitation is an 135-bed hospital of specialization. In our hospital where we serve with 24 physiotherapists and 5 physical treatment technicians, average 550 patients are treated on a daily basis.

- · Neurological rehabilitation
- Orthopedic rehabilitation
- Pediatrics rehabilitation
- Robotic walking device
- Electrotherapy treatment unit
- ESWT (Shock Wave Treatment)

12 samsun.saglik.gov.tr samsun.saglik.gov.tr 13