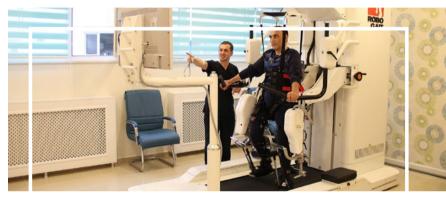

## **ROBOTIC** Walking Device

REPUBLIC OF TURKEY MINISTRY OF HEALTH SAMSUN PROVINCIAL DIRECTORATE OF HEALTH

Robotic Walking Device is an electromechanical walking system that presents the standard walking pattern automatically to the patients whose walking ability has been deteriorated due to various reasons.

#### The illnesses of its use:

- Brain and spinal cord injuries,
- Stroke.
- Multiple Sclerosis (MS)
- Cerebral Palsu
- Spina Bifida
- Parkinson
- Walking disorders due to neurological or orthopedic reasons

#### Avantajları:

- Generally, robotic technologies may render the neuroplasticity studies more efficient by improving movement quality and increasing the repetition and intensity of tasks.
- · It is very important for the patient to remain standing for the accurate function of the internal organs. It ensures that the metabolic inconveniences that might emerge in the bed-dependent patients are prevented.
- It is very beneficial especially for the health of the heart and veins.
- It is impossible to make the patient walk with a rhythmic and accurate walking pattern in a safe manner using the conventional treatment methods. However, thanks to the robotic walking robot, even the patients with obesity can walk without difficulty safely and with the true walking pattern.