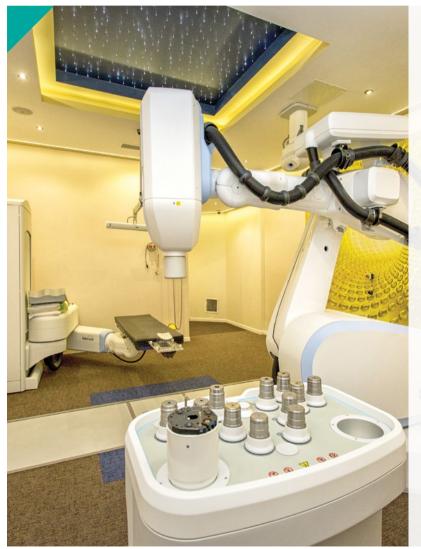

## CYBERKNIFE Cancer Treatment

# TUMOR TREATMENT WITHOUT BLOOD and PAIN

CyberKnife, the radio-surgery system that applies radiation only to the area with tumor and treats it without posing damage on the healthy tissues around the tumor, provides services at our Oncology Unit.

The device that allows the completion of the entire treatment in a shorter period (1-5 days) compared to the classical radiotherapy, is the radio-surgery system with the utmost-level technology utilized today.

With our device that is available in the Public Hospitals of only four provinces, annually, 8,068 sessions and 22,749 transactions are conducted.

6 samsun.saglik.gov.tr 7