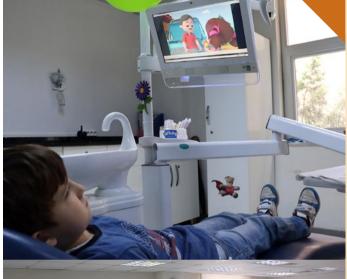

# SAMSUN Mouth and Dental Health Hospital

REPUBLIC OF TURKEY MINISTRY OF HEALTH
SAMSUN PROVINCIAL DIRECTORATE OF HEALTH

Our Samsun Mouth and Dental Health Hospital, one of the 17 Mouth and Dental Health Hospitals in Turkey, serves with a 6 -bed patient service, a operation room, and 90 dental units.

Our hospital with 117 Dentists, 27 of whom are Specialist Dentists, receiving approximately 510,000 polyclinic applications and performing 200,000 fillings, 40,000 canal treatments, and 90.000 fixed member and 12,000 mobile prosthesis operations annually, contains Mouth, Tooth and Chin Surgery, Mouth, Tooth and Chin Radiology, Pedodontics, Endodontics, Periodontology, Prosthetic Dental Treatment and Restorative Dental Treatment Specialists present in our Specialists Staffing.

In addition, in our hospital, under general anesthesia, all month and dental health applications for the disabled patients and the ones with the inability of cooperation are provided by dentists under the control of an Anesthesia and Reanimation Expert.