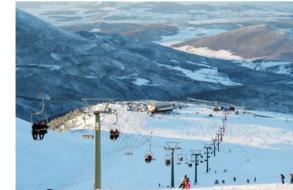

# SAMSUN

Amisos, its former name...

The province of Samsun is a significant settlement having hosted numerous civilizations in the Black Sea Region with 6,000- year history. It provides opportunity for all kinds of tourism with its 200-km coastline, natural beaches, many protected areas and registered structures, archeological and ethnographic works exhibited at the museum, State Opera and Ballet, State Theatre, art galleries with events in any season of the year, meeting halls for congress tourism, hundreds of kinds of endemic plants, plateaus, mountains, forests, paragliding areas, skiing, and grass skiing areas, birds paradise, lakes and waterfalls.

#### Areas with Potential for the **Development of New Tourism Types**

- Cruise Tourism
- Eco Agriculture Tourism
- Airpark (Civil Aviation Tourism)
- · Winter Tourism (Ski, Skiboard, Snow Trekking, Tour Ski, Ice-skating, Sledge)
- Health Tourism
- Hunting Tourism
- Water Sports (Swimming, Canoe, Line Fishing, Sailing, Boat Tour, Windsurf, Water-ski, Rafting, Diving)
- Congress Tourism
- Paragliding